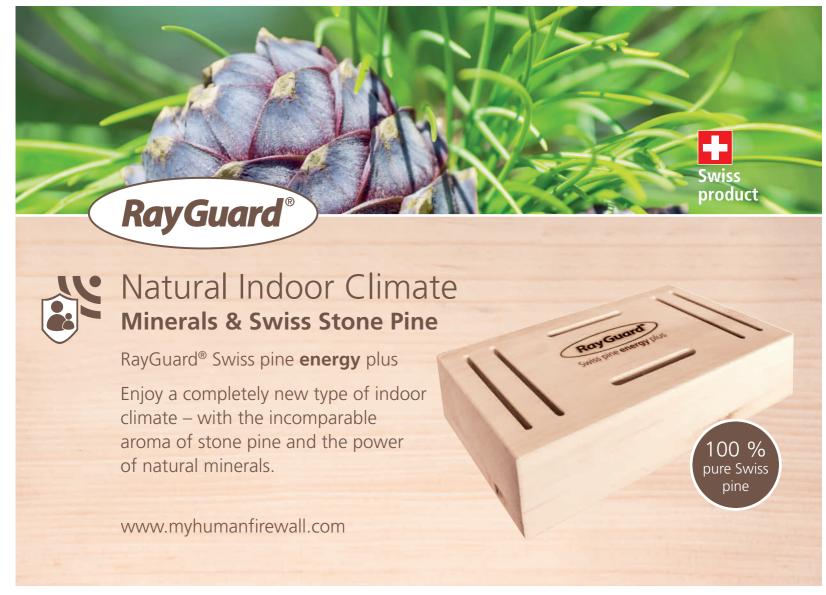

# The RayGuard® Swiss pine energy plus

Every day we are exposed to «electrosmog and radiation» from computers, smartphones and other technical appliances. Our bodies can no longer regenerate.

In this hectic age, it is increasingly important to use as many natural resources as possible for regeneration. Consciously dealing with our health is becoming more and more important.

We hardly have any time to enjoy nature and really relax.

Our RayGuard® Swiss pine **energy** plus combines two natural products, «minerals and the pine wood» with its soothing aroma. The effect is amazing.

The RayGuard® Swiss pine **energy** plus brings the positive properties of minerals and Swiss stone pine wood into your rooms.

www.myhumanfirewall.com