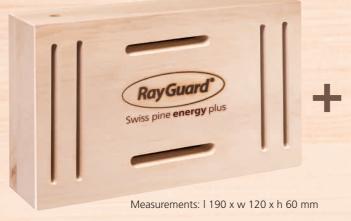

# The RayGuard® Swiss pine energy plus Set

#### Content:

- 1 RayGuard® Swiss pine energy plus made of Swiss stone pine
- 1 bottle RayGuard® Swiss stone pine oil
- 1 pipette for refilling

As the first filling filling we recommend 1 ml of RayGuard® alpine pinewood oil per hole. After that increase the dosage as you please.