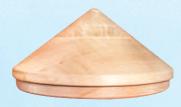

# The RayGuard® Swiss pine energy plus Set

#### Content:

- 1 RayGuard® Swiss pine energy plus made of Swiss stone pine
- 1 bottle RayGuard® Swiss stone pine oil
- 1 pipette for refilling

As the first filling filling we recommend 1 ml of RayGuard® alpine pinewood oil per hole. After that increase the dosage as you please.