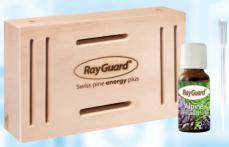

# The RayGuard® Swiss pine energy plus Set

#### Content:

- 1 RayGuard® Swiss pine energy plus made of Swiss stone pine
- 1 bottle RayGuard® Swiss stone pine oil
- 1 pipette for refilling

As the first filling filling we recommend 1 ml of RayGuard® alpine pinewood oil per hole. After that increase the dosage as you please.

Guaranteed` 100 % stone pine