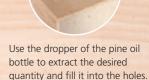

#### Content:

- 1 RayGuard® Swiss pine energy plus made of Swiss stone pine
- 1 bottle RayGuard® Swiss stone pine oil
- 1 pipette for refilling

As the first filling filling we recommend 1 ml of RayGuard® alpine pinewood oil per hole. After that increase the dosage as you please.