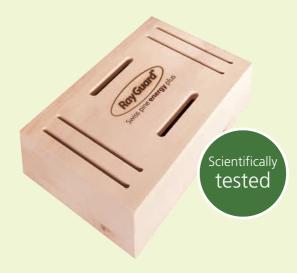

# The RayGuard® Swiss pine energy plus

Every day we are exposed to «electrosmog and radiation» from computers, smartphones and other technical appliances. Our bodies can no longer regenerate.

In this hectic age, it is increasingly important to use as many natural resources as possible for regeneration. Consciously dealing with our health is becoming more and more important.

We hardly have any time to enjoy nature and really relax.

Our RayGuard® Swiss pine **energy** plus combines two natural products, «minerals and the pine wood» with its soothing aroma. The effect is amazing.

The RayGuard® Swiss pine **energy** plus brings the positive properties of minerals and Swiss stone pine wood into your rooms.

www.myhumanfirewall.com

## Application and Care

The RayGuard® Swiss pine **energy** plus is simply placed in the room. It is suitable for any type of room, including large rooms. But to achieve the same effect as in smaller spaces, several RayGuard® Swiss pine **energy** plus should be used.

RayGuard® Swiss pine **energy** plus requires no great care. Use a damp cloth for cleaning. Just wipe the dust off and the RayGuard® Swiss pine **energy** plus is ready for use again.

The 100% natural RayGuard® Swiss stone pine oil, «Pinus Cembra Alpes», is gently extracted with steam from the crushed parts of the stone pine. You refill the RayGuard® Swiss stone pine oil as needed.