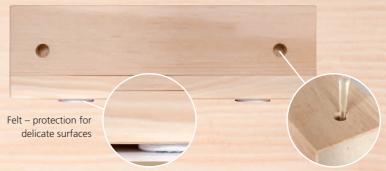

RayGuard® Swiss pine **energy** plus requires no great care. Use a damp cloth for cleaning. Just wipe the dust off and the RayGuard® Swiss pine **energy** plus is ready for use again.

The 100% natural RayGuard® Swiss stone pine oil, «Pinus Cembra Alpes», is gently extracted with steam from the crushed parts of the stone pine. You refill the RayGuard® Swiss stone pine oil as needed.

#### Content:

- 1 RayGuard® Swiss pine energy plus made of Swiss stone pine
- 1 bottle RayGuard® Swiss stone pine oil
- 1 pipette for refilling

As the first filling filling we recommend 1 ml of RayGuard® alpine pinewood oil per hole. After that increase the dosage as you please.